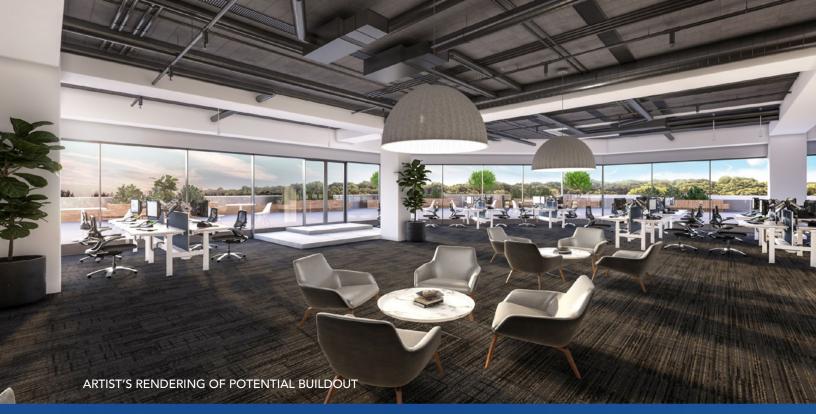

#### #601 PENTHOUSE 13,959 RSF

- PRIVATE TERRACE
- IMMEDIATE OCCUPANCY
- WALL-TO-WALL WINDOWS
- PANORAMIC VIEWS

ADDITIONAL UPGRADES UNDERWAY AT BUILDING 601

NEW LOBBY, ENTRY & FOOD MARKET

NEVV FLEX LOUNGE & BARISTA BAR