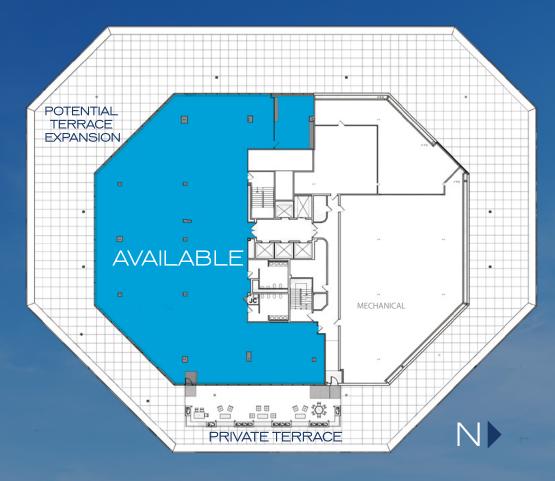

#### #601 PENTHOUSE 13,959 RSF

- PRIVATE TERRACE
- IMMEDIATE OCCUPANCY
- WALL-TO-WALL WINDOWS
- PANORAMIC VIEWS

ADDITIONAL UPGRADES UNDERWAY AT BUILDING 601

NEW LOBBY, ENTRY & FOOD MARKET

NEVV FLEX LOUNGE & BARISTA BAR