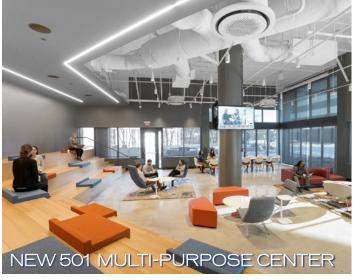

#### #601 PENTHOUSE 13,959 RSF

- PRIVATE TERRACE
- IMMEDIATE OCCUPANCY
- WALL-TO-WALL WINDOWS
- PANORAMIC VIEWS

ADDITIONAL UPGRADES UNDERWAY AT BUILDING 601

NEW LOBBY, ENTRY & FOOD MARKET

NEVV FLEX LOUNGE & BARISTA BAR