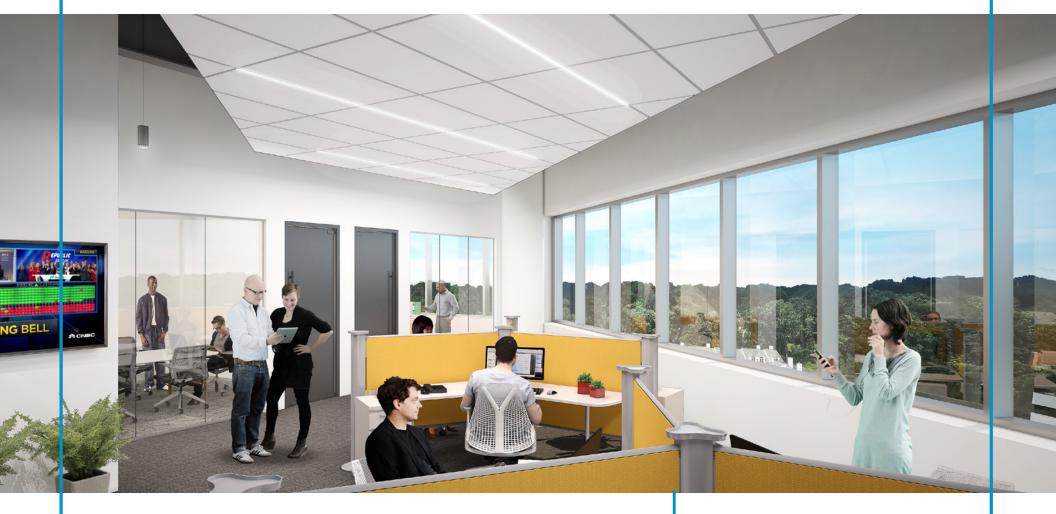

### PRE-BUILT 401 PENTHOUSE FEATURES

- high-end installation
- premium finishes
- oversized windows
- inspiring views
- abundant natural light
- full pantry

- collaborative area
- conference room
- executive office