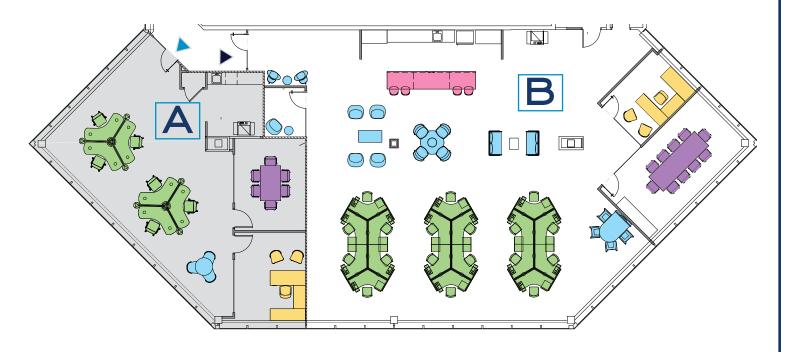

# PRE-BUILT PENTHOUSE-

MERRITT 7

BRAND NEW, MOVE-IN READY PRE-BUILTS NOW AVAILABLE

PENTHOUSE A

2,123 RSF

PENTHOUSE B

5,040 RSF