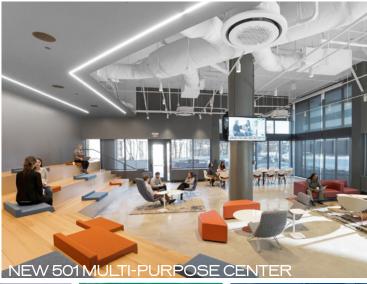

# PRE-BUILT PENTHOUSE-



MERRITT 7

BRAND NEW, MOVE-IN READY PRE-BUILTS NOW AVAILABLE

PENTHOUSE A

2,123 RSF

PENTHOUSE B

5,040 RSF



### PRE-BUILT 401 PENTHOUSE FEATURES

- high-end installation
- premium finishes
- oversized windows
- inspiring views
- abundant natural light
- full pantry

- collaborative area
- conference room
- executive office



# WHERE BUSINESS

LIVES, WORKS & PLAYS





## COMPREHENSIVE ON-SITE AMENITIES & SERVICES

# PLAYS



























For leasing info, please contact the Merritt 7 teams



TOM PAJOLEK 203.352.8914

NED BURNS 203.352.8924 ROBERT CARUSO 203.325.5365 JOANN MCGRATH 203.849.7000 x 928