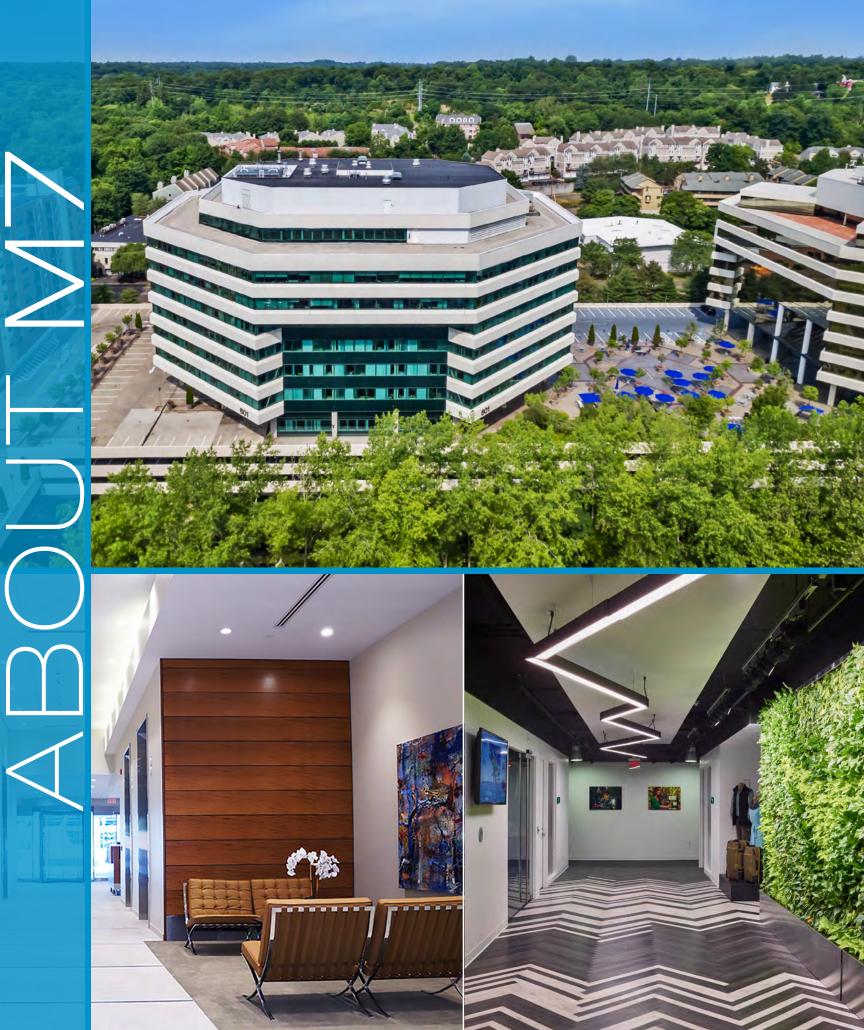

## BUILDINGS

Spread across a campus of six unique buildings, Merritt 7 contains over 1.4M sf of LEED-certified, Class A office space. While each building has its own unique boutique ambiance and features, all are environmentally-responsible and fully equipped with in-building conveniences, flexible floorplates, and access to M7's park-wide amenities program. The buildings are all interconnected by outdoor plazas, and serviced by the commuter shuttle.