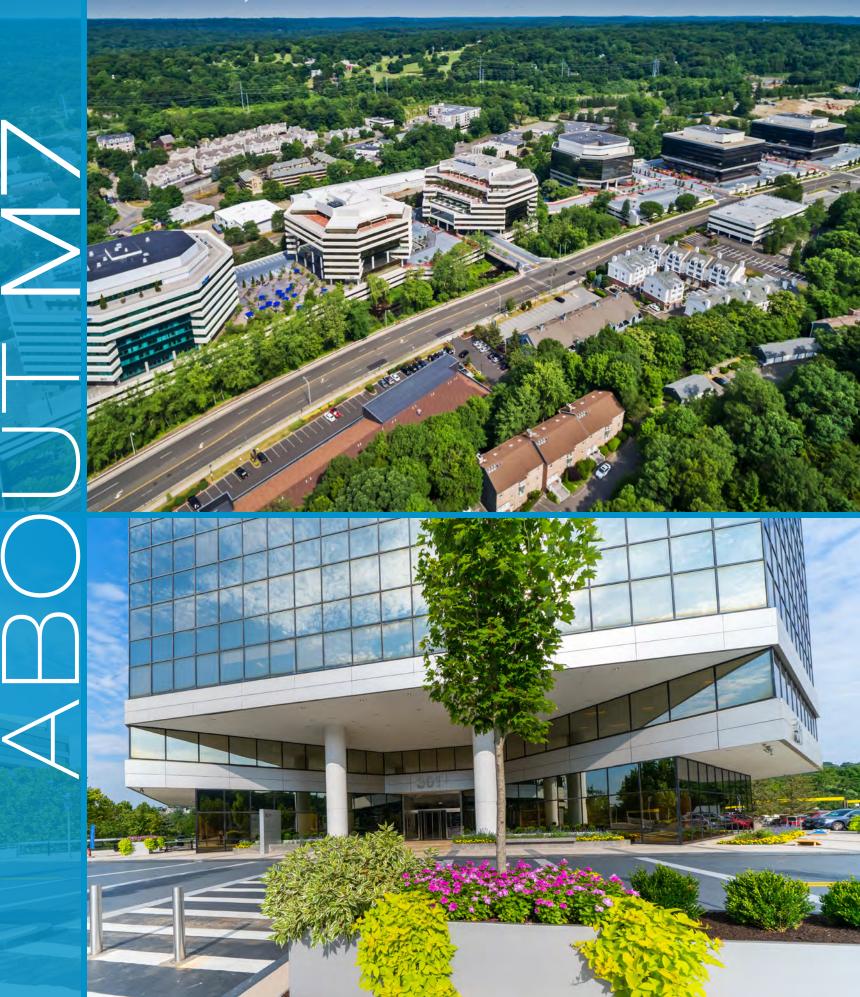

As the largest and most prominent corporate park in Fairfield County, Merritt 7 boasts the amenities, accessibility and modernity of an urban setting fused with the serenity and vibrancy of Norwalk. In addition to providing easy access to anywhere in the NY Metro area, M7 boasts an unparalleled diversity of tenants and a variety of space options suitable for occupancy of any size or type.

## BUILDINGS

Spread across a campus of six unique buildings, Merritt 7 contains over 1.4M sf of LEED-certified, Class A office space. While each building has its own unique boutique ambiance and features, all are environmentally-responsible and fully equipped with in-building conveniences, flexible floorplates, and access to M7's park-wide amenities program. The buildings are all interconnected by outdoor plazas, and serviced by the commuter shuttle.