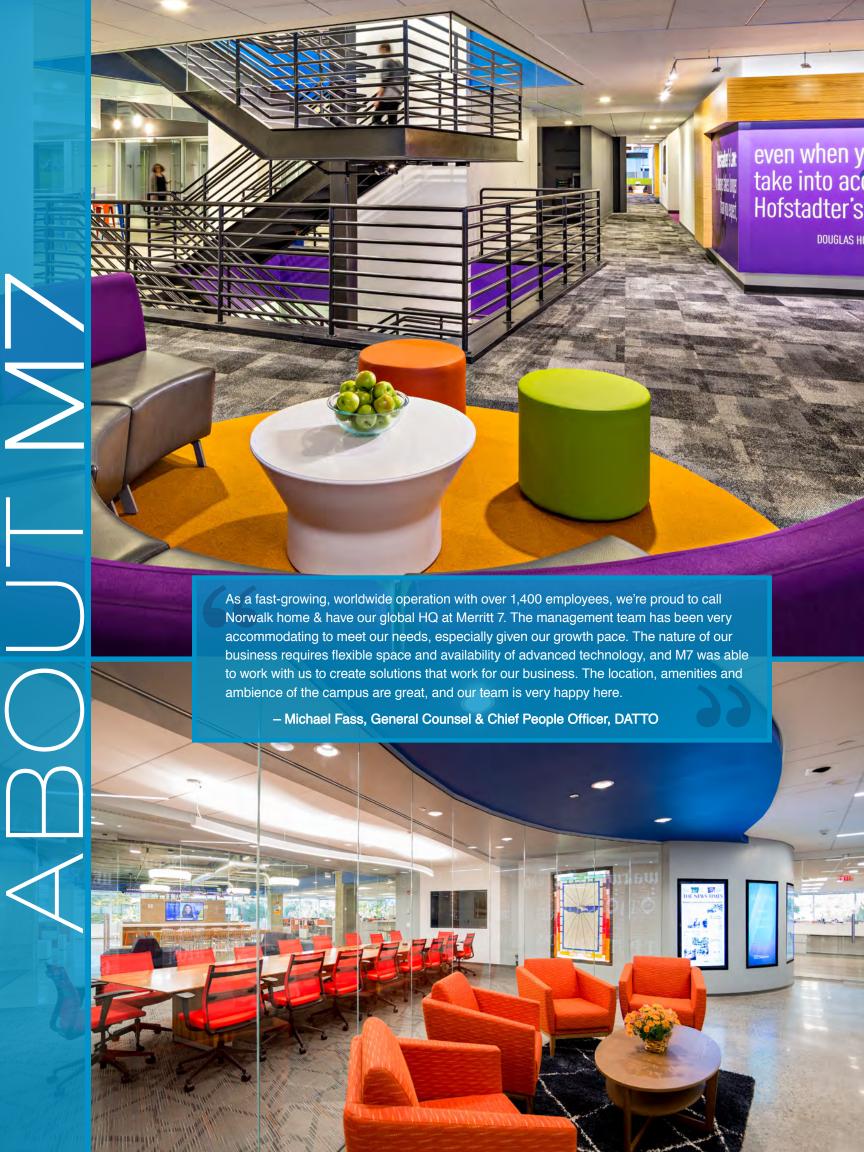

## BUILDINGS

Spread across a campus of six unique buildings, Merritt 7 contains over 1.4M sf of LEED-certified, Class A office space. While each building has its own unique boutique ambiance and features, all are environmentally-responsible and fully equipped with in-building conveniences, flexible floorplates, and access to M7's park-wide amenities program. The buildings are all interconnected by outdoor plazas, and serviced by the commuter shuttle.