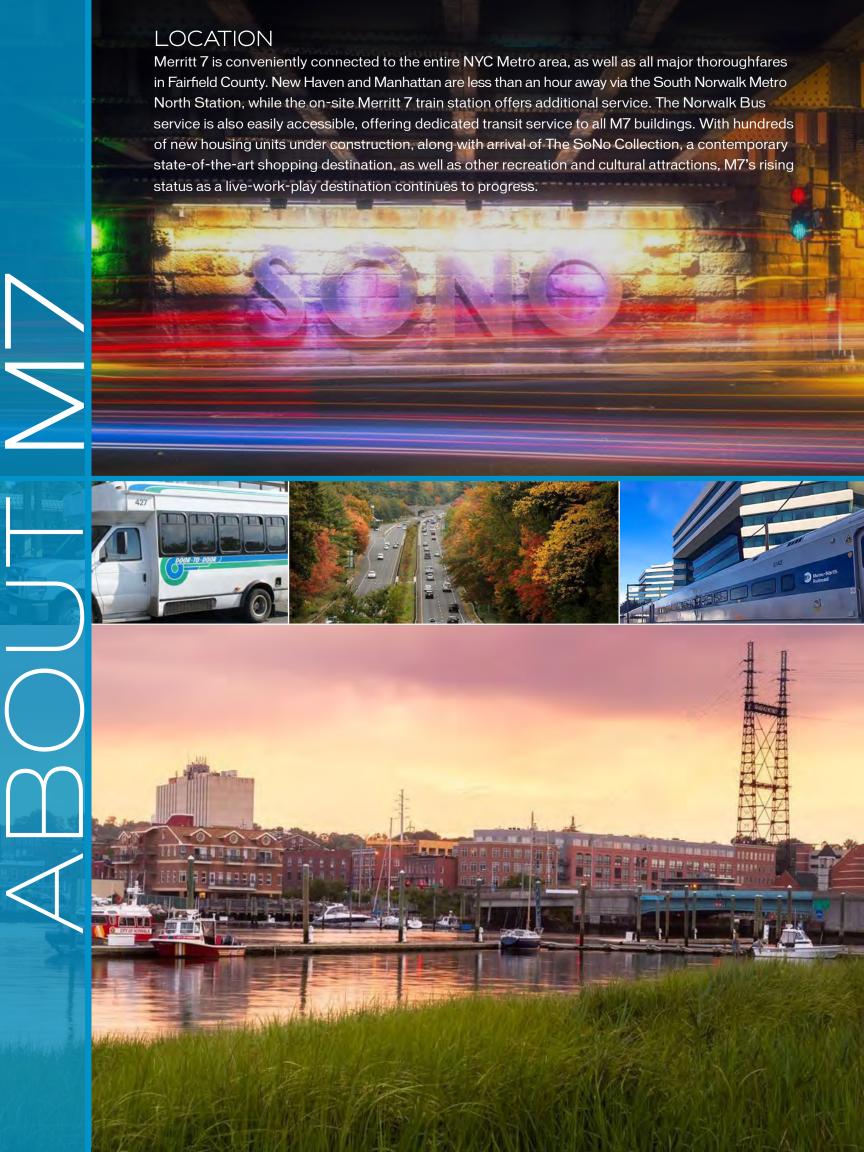

As the largest and most prominent corporate park in Fairfield County, Merritt 7 boasts the amenities, accessibility and modernity of an urban setting fused with the serenity and vibrancy of Norwalk. In addition to providing easy access to anywhere in the NY Metro area, M7 boasts an unparalleled diversity of tenants and a variety of space options suitable for occupancy of any size or type.